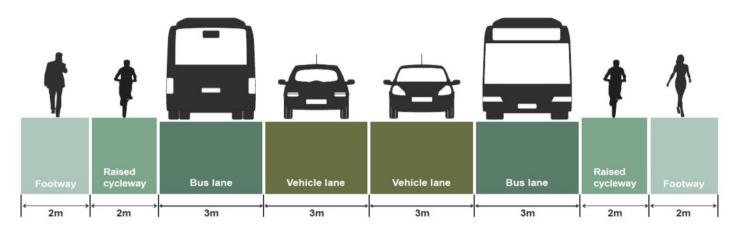

## Do you want this for Milton Road?



The Greater Cambridge City Deal has made proposals to widen Milton Road, chop down the trees, close Union Lane and Highworth Avenue and to restrict access to Kings Hedges Road, Arbury Road and Gilbert Road.

### Come and hear

# **ALTERNATIVE PROPOSALS**

### to the Greater Cambridge City Deal Plan

Chesterton Community College 21 January at 7pm

Several presentations to give new views on how the Milton Road area could look.

#### Milton Road Residents' Association

contact@miltonroadra.org

www.MiltonRoadRA.org www.facebook.com/MiltonRoadRA

@MiltonRoadRA